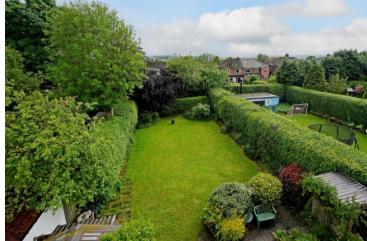

## 108 Henley Avenue

Sheffield • South Yorkshire • S8 8JJ £400,000

Guide Price £400,000 to £425,000 Offering fabulous potential is this 3 / 4 double bedroom, Art Deco detached family home, occupying a larger than average plot in Norton S8. This family home offers enormous potential and benefits from uPVC double glazing, gas central heating, ample off-street parking, two garages and a beautifully maintained enclosed garden to the rear. NO CHAIN. In brief the accommodation comprises. Part glazed door to the Hallway with understairs study space with side facing window. Lounge with rear facing Box style uPVC bay window with a pleasant aspect over the rear garden, feature gas fireplace. Dining room / Sitting room with a front facing uPVC window and feature brick fire surround with 'open' fire. Breakfast/Kitchen fitted with a range of 'Shaker' style wall and base units, space for gas cooker, tumble dryer and fridge freezer all to be included in the sale, further space for a washing machine. Side uPVC door to a covered side access, pantry. Upstairs are 3 generous double bedrooms, from the second bedroom a 4th double bedroom is accessed which could easily be split off access with a stud wall or create a superb Master suite with en suite and dressing area. Family bathroom. From the landing a staircase rises to the roof terrace. Outside to the front is a driveway, attached single garage with a further garage to the rear. Beautifully maintained larger than average rear garden laid predominantly to lawn with well maintained borders and is fully enclosed by Hedging and fencing.