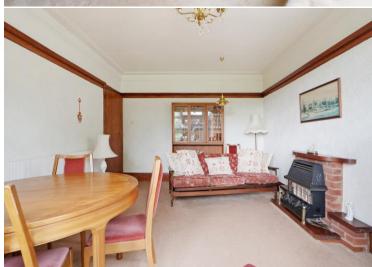

## 108 Henley Avenue

Sheffield • South Yorkshire • S8 8JJ £400,000

Guide Price £400,000 to £425,000 Offering fabulous potential is this 3 / 4 double bedroom, Art Deco detached family home, occupying a larger than average plot in Norton S8. This family home offers enormous potential and benefits from uPVC double glazing, gas central heating, ample off-street parking, two garages and a beautifully maintained enclosed garden to the rear. NO CHAIN. In brief the accommodation comprises. Part glazed door to the Hallway with understairs study space with side facing window. Lounge with rear facing Box style uPVC bay window with a pleasant aspect over the rear garden, feature gas fireplace. Dining room / Sitting room with a front facing uPVC window and feature brick fire surround with 'open' fire. Breakfast/Kitchen fitted with a range of 'Shaker' style wall and base units, space for gas cooker, tumble dryer and fridge freezer all to be included in the sale, further space for a washing machine. Side uPVC door to a covered side access, pantry. Upstairs are 3 generous double bedrooms, from the second bedroom a 4th double bedroom is accessed which could easily be split off access with a stud wall or create a superb Master suite with en suite and dressing area. Family bathroom. From the landing a staircase rises to the roof terrace. Outside to the front is a driveway, attached single garage with a further garage to the rear. Beautifully maintained larger than average rear garden laid predominantly to lawn with well maintained borders and is fully enclosed by Hedging and fencing.