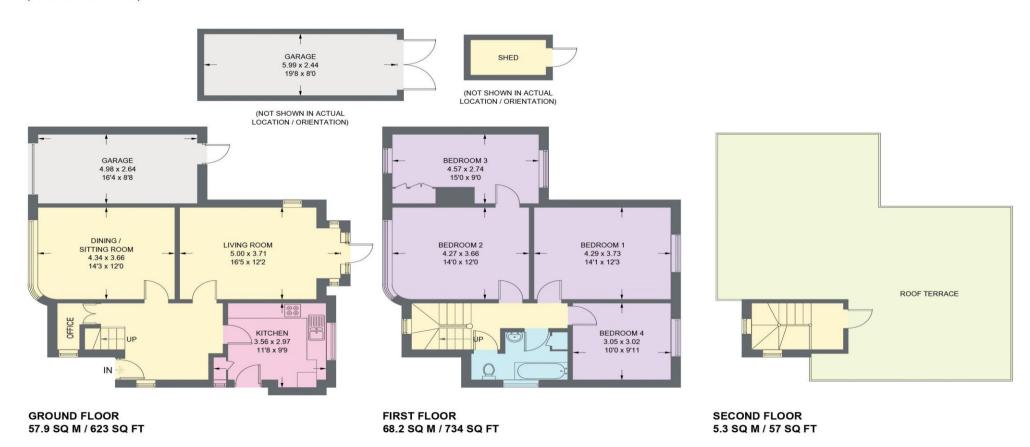

## **108 HENLEY AVENUE**

APPROXIMATE GROSS INTERNAL AREA = 131.4 SQ M / 1414 SQ FT GARAGES = 28.4 SQ M / 306 SQ FT TOTAL = 159.8 SQ M / 1720 SQ FT (EXCLUDING SHED)

Illustration for identification purposes only, measurements are approximate, not to scale.

IMPORTANT: we would like to inform prospective purchasers that these sales particulars have been prepared as a general guide only. A detailed survey has not been carried out, nor the services, appliances and fittings tested. Room sizes should not be relied upon for furnishing purposes and are approximate. If floor plans are included, they are for guidance only and illustration purposes only and may not be to scale. If there are any important matters likely to affect your decision to buy, please contact us before viewing the property.