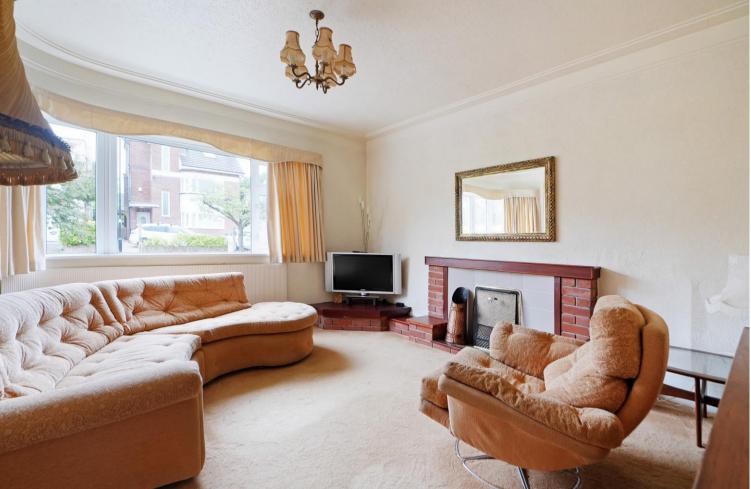

## 108 Henley Avenue

Sheffield • South Yorkshire • S8 8JJ £400,000

Guide Price £400,000 to £425,000 Offering fabulous potential is this 3 / 4 double bedroom, Art Deco detached family home, occupying a larger than average plot in Norton S8. This family home offers enormous potential and benefits from uPVC double glazing, gas central heating, ample off-street parking, two garages and a beautifully maintained enclosed garden to the rear. NO CHAIN. In brief the accommodation comprises. Part glazed door to the Hallway with understairs study space with side facing window. Lounge with rear facing Box style uPVC bay window with a pleasant aspect over the rear garden, feature gas fireplace. Dining room / Sitting room with a front facing uPVC window and feature brick fire surround with 'open' fire. Breakfast/Kitchen fitted with a range of 'Shaker' style wall and base units, space for gas cooker, tumble dryer and fridge freezer all to be included in the sale, further space for a washing machine. Side uPVC door to a covered side access, pantry. Upstairs are 3 generous double bedrooms, from the second bedroom a 4th double bedroom is accessed which could easily be split off access with a stud wall or create a superb Master suite with en suite and dressing area. Family bathroom. From the landing a staircase rises to the roof terrace. Outside to the front is a driveway, attached single garage with a further garage to the rear. Beautifully maintained larger than average rear garden laid predominantly to lawn with well maintained borders and is fully enclosed by Hedging and fencing.