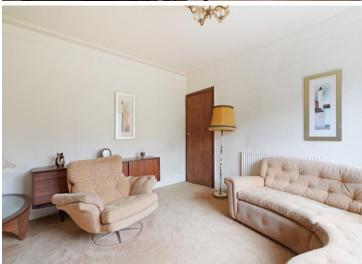

## 108 Henley Avenue

Sheffield • South Yorkshire • S8 8JJ £400,000

Guide Price £400,000 to £425,000 Offering fabulous potential is this 3 / 4 double bedroom, Art Deco detached family home, occupying a larger than average plot in Norton S8. This family home offers enormous potential and benefits from uPVC double glazing, gas central heating, ample off-street parking, two garages and a beautifully maintained enclosed garden to the rear. NO CHAIN. In brief the accommodation comprises. Part glazed door to the Hallway with understairs study space with side facing window. Lounge with rear facing Box style uPVC bay window with a pleasant aspect over the rear garden, feature gas fireplace. Dining room / Sitting room with a front facing uPVC window and feature brick fire surround with 'open' fire. Breakfast/Kitchen fitted with a range of 'Shaker' style wall and base units, space for gas cooker, tumble dryer and fridge freezer all to be included in the sale, further space for a washing machine. Side uPVC door to a covered side access, pantry. Upstairs are 3 generous double bedrooms, from the second bedroom a 4th double bedroom is accessed which could easily be split off access with a stud wall or create a superb Master suite with en suite and dressing area. Family bathroom. From the landing a staircase rises to the roof terrace. Outside to the front is a driveway, attached single garage with a further garage to the rear. Beautifully maintained larger than average rear garden laid predominantly to lawn with well maintained borders and is fully enclosed by Hedging and fencing.