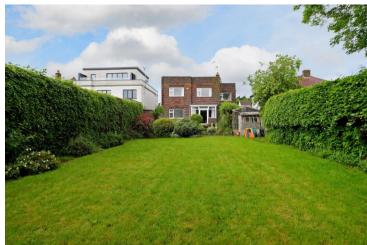

## 108 Henley Avenue

Sheffield • South Yorkshire • S8 8JJ £400,000

Guide Price £400,000 to £425,000 Offering fabulous potential is this 3 / 4 double bedroom, Art Deco detached family home, occupying a larger than average plot in Norton S8. This family home offers enormous potential and benefits from uPVC double glazing, gas central heating, ample off-street parking, two garages and a beautifully maintained enclosed garden to the rear. NO CHAIN. In brief the accommodation comprises. Part glazed door to the Hallway with understairs study space with side facing window. Lounge with rear facing Box style uPVC bay window with a pleasant aspect over the rear garden, feature gas fireplace. Dining room / Sitting room with a front facing uPVC window and feature brick fire surround with 'open' fire. Breakfast/Kitchen fitted with a range of 'Shaker' style wall and base units, space for gas cooker, tumble dryer and fridge freezer all to be included in the sale, further space for a washing machine. Side uPVC door to a covered side access, pantry. Upstairs are 3 generous double bedrooms, from the second bedroom a 4th double bedroom is accessed which could easily be split off access with a stud wall or create a superb Master suite with en suite and dressing area. Family bathroom. From the landing a staircase rises to the roof terrace. Outside to the front is a driveway, attached single garage with a further garage to the rear. Beautifully maintained larger than average rear garden laid predominantly to lawn with well maintained borders and is fully enclosed by Hedging and fencing.