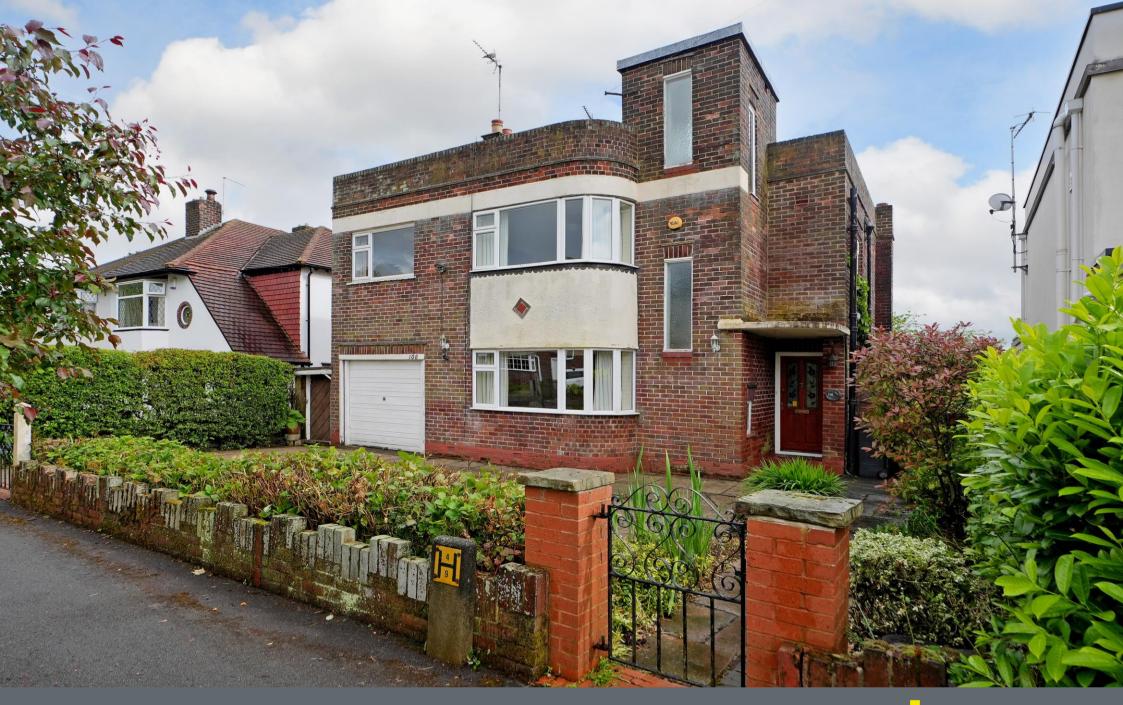

## 108 Henley Avenue

Sheffield • South Yorkshire • S8 8JJ £400,000

Guide Price £400,000 to £425,000 Offering fabulous potential is this 3 / 4 double bedroom, Art Deco detached family home, occupying a larger than average plot in Norton S8. This family home offers enormous potential and benefits from uPVC double glazing, gas central heating, ample off-street parking, two garages and a beautifully maintained enclosed garden to the rear. NO CHAIN. In brief the accommodation comprises. Part glazed door to the Hallway with understairs study space with side facing window. Lounge with rear facing Box style uPVC bay window with a pleasant aspect over the rear garden, feature gas fireplace. Dining room / Sitting room with a front facing uPVC window and feature brick fire surround with 'open' fire. Breakfast/Kitchen fitted with a range of 'Shaker' style wall and base units, space for gas cooker, tumble dryer and fridge freezer all to be included in the sale, further space for a washing machine. Side uPVC door to a covered side access, pantry. Upstairs are 3 generous double bedrooms, from the second bedroom a 4th double bedroom is accessed which could easily be split off access with a stud wall or create a superb Master suite with en suite and dressing area. Family bathroom. From the landing a staircase rises to the roof terrace. Outside to the front is a driveway, attached single garage with a further garage to the rear. Beautifully maintained larger than average rear garden laid predominantly to lawn with well maintained borders and is fully enclosed by Hedging and fencing.

- Art Deco Style Detached House
- 3/4 Double Bedrooms
- Gas Central Heating
- Larger than average plot
- Effectively Extended

- In Need Of General Modernisation
- Sought After Location
- 2 Garages and Generous Parking
- Freehold
- No Chain