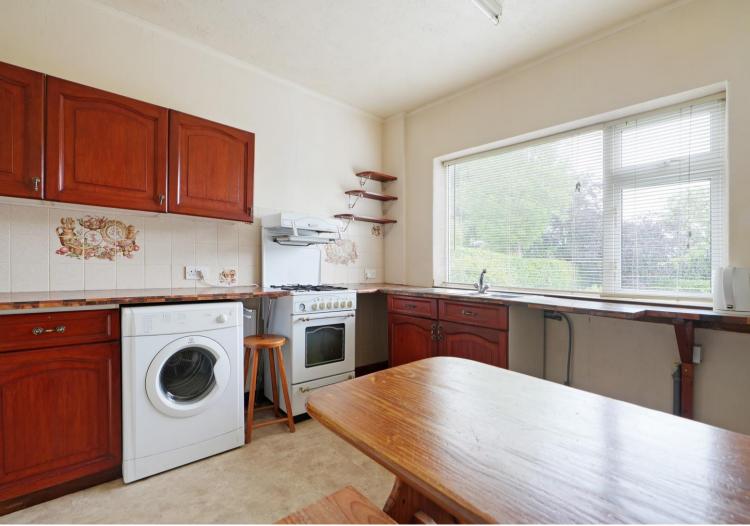

## 108 Henley Avenue

Sheffield • South Yorkshire • S8 8JJ £400,000

Guide Price £400,000 to £425,000 Offering fabulous potential is this 3 / 4 double bedroom, Art Deco detached family home, occupying a larger than average plot in Norton S8. This family home offers enormous potential and benefits from uPVC double glazing, gas central heating, ample off-street parking, two garages and a beautifully maintained enclosed garden to the rear. NO CHAIN. In brief the accommodation comprises. Part glazed door to the Hallway with understairs study space with side facing window. Lounge with rear facing Box style uPVC bay window with a pleasant aspect over the rear garden, feature gas fireplace. Dining room / Sitting room with a front facing uPVC window and feature brick fire surround with 'open' fire. Breakfast/Kitchen fitted with a range of 'Shaker' style wall and base units, space for gas cooker, tumble dryer and fridge freezer all to be included in the sale, further space for a washing machine. Side uPVC door to a covered side access, pantry. Upstairs are 3 generous double bedrooms, from the second bedroom a 4th double bedroom is accessed which could easily be split off access with a stud wall or create a superb Master suite with en suite and dressing area. Family bathroom. From the landing a staircase rises to the roof terrace. Outside to the front is a driveway, attached single garage with a further garage to the rear. Beautifully maintained larger than average rear garden laid predominantly to lawn with well maintained borders and is fully enclosed by Hedging and fencing.