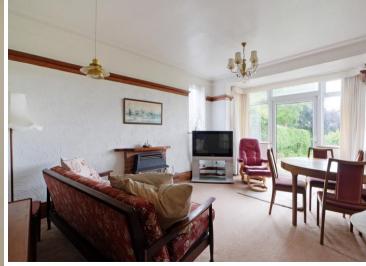

## 108 Henley Avenue

Sheffield • South Yorkshire • S8 8JJ £400,000

Guide Price £400,000 to £425,000 Offering fabulous potential is this 3 / 4 double bedroom, Art Deco detached family home, occupying a larger than average plot in Norton S8. This family home offers enormous potential and benefits from uPVC double glazing, gas central heating, ample off-street parking, two garages and a beautifully maintained enclosed garden to the rear. NO CHAIN. In brief the accommodation comprises. Part glazed door to the Hallway with understairs study space with side facing window. Lounge with rear facing Box style uPVC bay window with a pleasant aspect over the rear garden, feature gas fireplace. Dining room / Sitting room with a front facing uPVC window and feature brick fire surround with 'open' fire. Breakfast/Kitchen fitted with a range of 'Shaker' style wall and base units, space for gas cooker, tumble dryer and fridge freezer all to be included in the sale, further space for a washing machine. Side uPVC door to a covered side access, pantry. Upstairs are 3 generous double bedrooms, from the second bedroom a 4th double bedroom is accessed which could easily be split off access with a stud wall or create a superb Master suite with en suite and dressing area. Family bathroom. From the landing a staircase rises to the roof terrace. Outside to the front is a driveway, attached single garage with a further garage to the rear. Beautifully maintained larger than average rear garden laid predominantly to lawn with well maintained borders and is fully enclosed by Hedging and fencing.